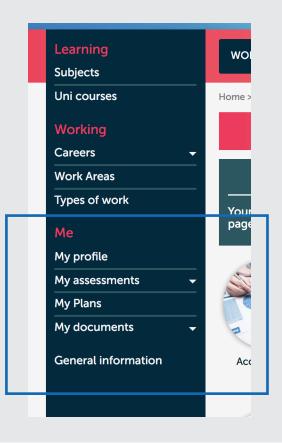

which is in the ME section on the left hand side of the page.

If you know which actual career you wish to consider then you can

research it by clicking the

**EXPLORE CAREERS** 

button.

You can search Explore Careers by either scrolling through the list or type into the search box.