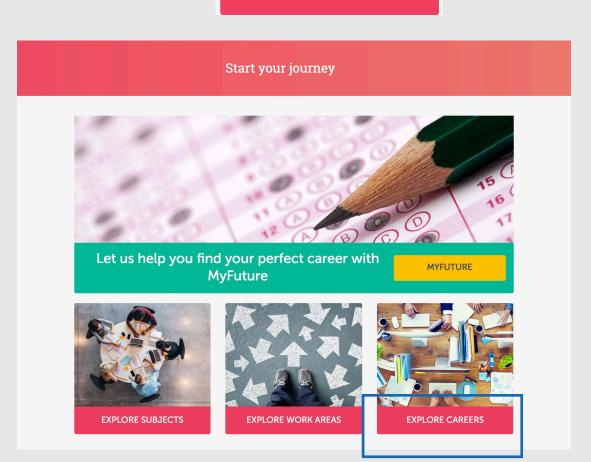

which is in the ME section on the left hand side of the page.

If you know which actual career you wish to consider then you can

research it by clicking the

**EXPLORE CAREERS** 

button.

You can search Explore Careers by either scrolling through the list or type into the search box.