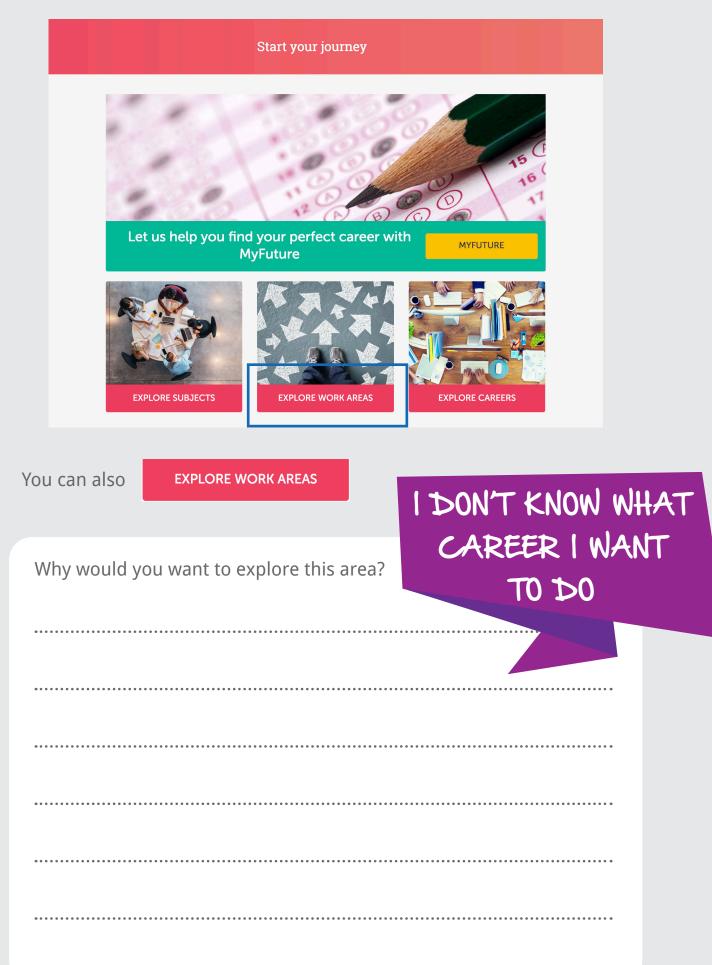

You will now be taken to a page where you have two options.

You can search Work Areas by either scrolling through the list or type into the search box.

If you click on the

٢

icon you can save these work areas to My Plans

which is in the ME section on the left hand side of the page.

If you know which actual career you wish to consider then you can

research it by clicking the

**EXPLORE CAREERS** 

button.

You can search Explore Careers by either scrolling through the list or type into the search box.