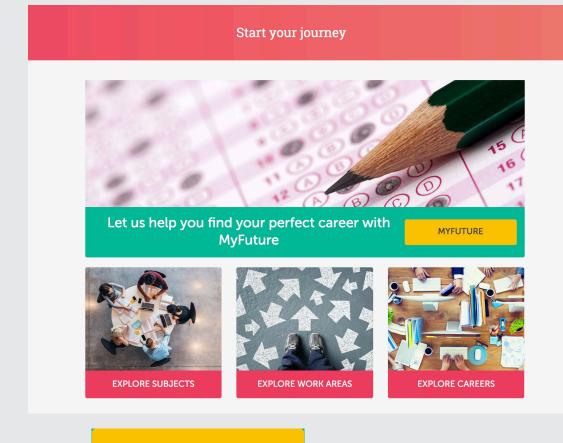

Scroll down to the bottom of the page and select the Job Matching Quiz!

Then Log in with your username and Password