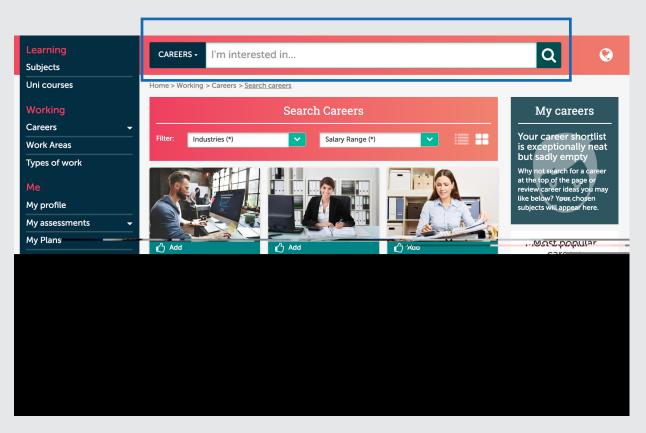

You can search for Careers linked to your favourite subjects here !!

How do you think researching your favourite subjects might help you?

| ••••• | <br>       |
|-------|------------|
| ••••• | <br>•••••• |
| ••••• | <br>•••••• |
| ••••• | <br>       |
| ••••• | <br>•••••• |
| ••••• | <br>       |
| ••••• | <br>       |

You will now be taken to a page where you have two options.

You can search Work Areas by either scrolling through the list or type into the search box.

If you click on the

٢

icon you can save these work areas to My Plans

which is in the ME section on the left hand side of the page.

If you know which actual career you wish to consider then you can

research it by clicking the

**EXPLORE CAREERS** 

button.

You can search Explore Careers by either scrolling through the list or type into the search box.