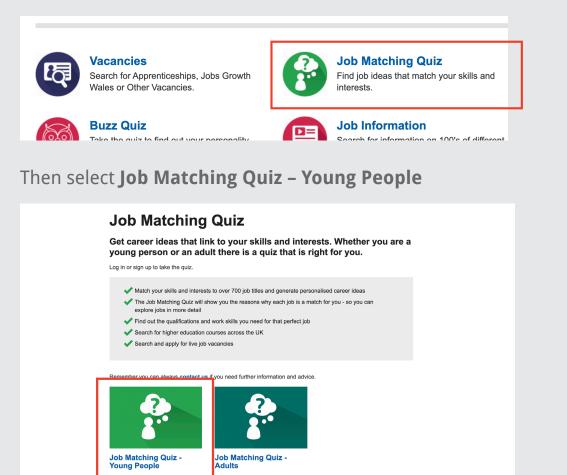

## Activity 1

# IMPORTANT POINT

to use the "Job Matching Quiz", you will need to be supplied with a username and password for www.careerswales.gov.wales

Where can you get a Username and Password for www.careerswales.gov.wales