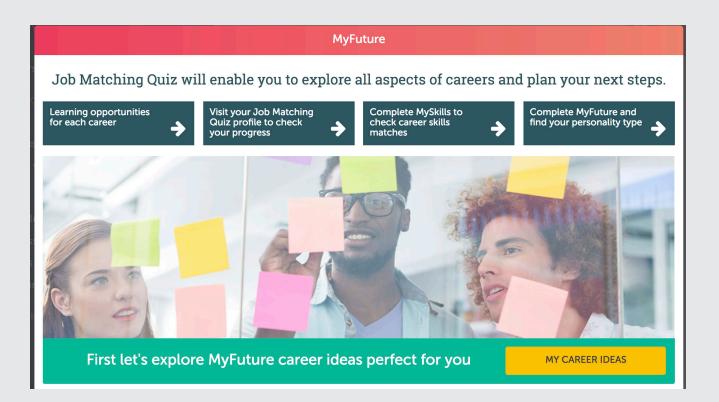

After you have completed the first section of the Job Matching Quiz by

clicking

MYFUTURE

you will see the following screen which

gives you several options.

PLEASE CLICK

MY CAREER IDEAS

to see your career suggestions!