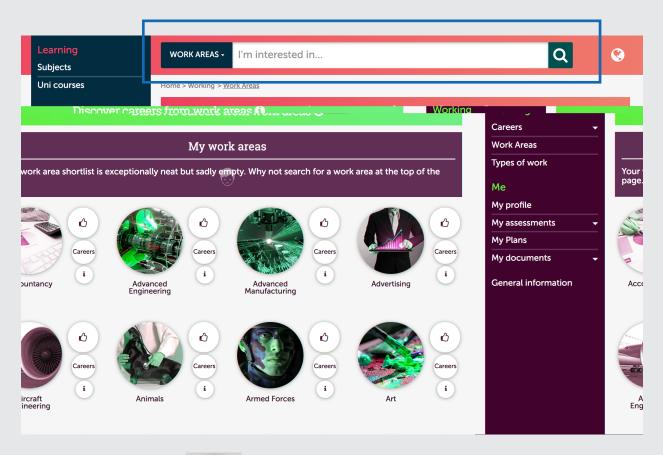

You will now be taken to a page where you have two options.

You can search Work Areas by either scrolling through the list or type into the search box.

If you click on the

٢

icon you can save these work areas to My Plans