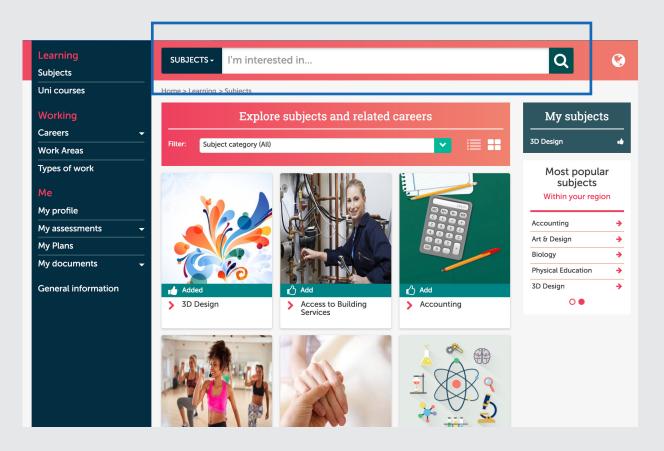

You can search for Careers linked to your favourite subjects here !!

How do you think researching your favourite subjects might help you?

| ••••• | <br>       |
|-------|------------|
| ••••• | <br>•••••• |
| ••••• | <br>•••••• |
| ••••• | <br>       |
| ••••• | <br>•••••• |
| ••••• | <br>       |
| ••••• | <br>       |